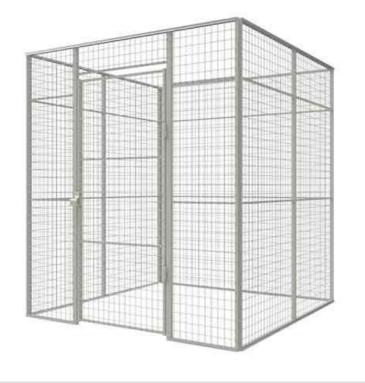

**FK Plus** 



## Modèles

## Lock solutions 1 articles

**ARTICLES / DESCRIPTION** 



34-000262

Extra reinforced padlock fitting with cover (standard)

HAUTEUR (MM)

LARGEUR (MM)

## Accessories/Locks 3 articles

| ARTICLES / DESCRIPTION |                                                                  | LARGEUR (MM) | HAUTEUR (MM) |
|------------------------|------------------------------------------------------------------|--------------|--------------|
|                        | <b>34-00110</b><br>Number badge, (exist as accessories)          |              |              |
|                        | <b>34-00120</b><br>Shelf, double mounting (exist as accessories) | 400          |              |
|                        | <b>34-00130</b><br>Shelf, single mounting, (exist as accessory)  | 400